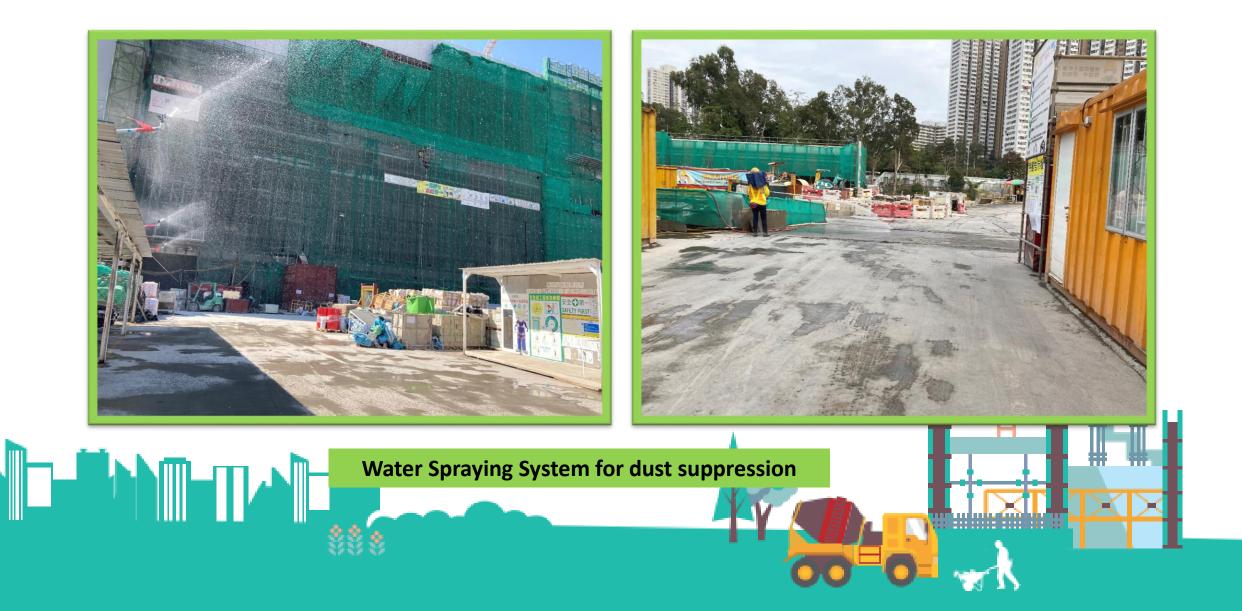

#### Pre-cast concrete

**Pre-cast UU channel** 

to reduce wastage

Pre-cast hard paving to reduce the dust emission

Solar energy for moveable workers rest area

R.M.Z.R.K.R.

手提電話叉電器

A