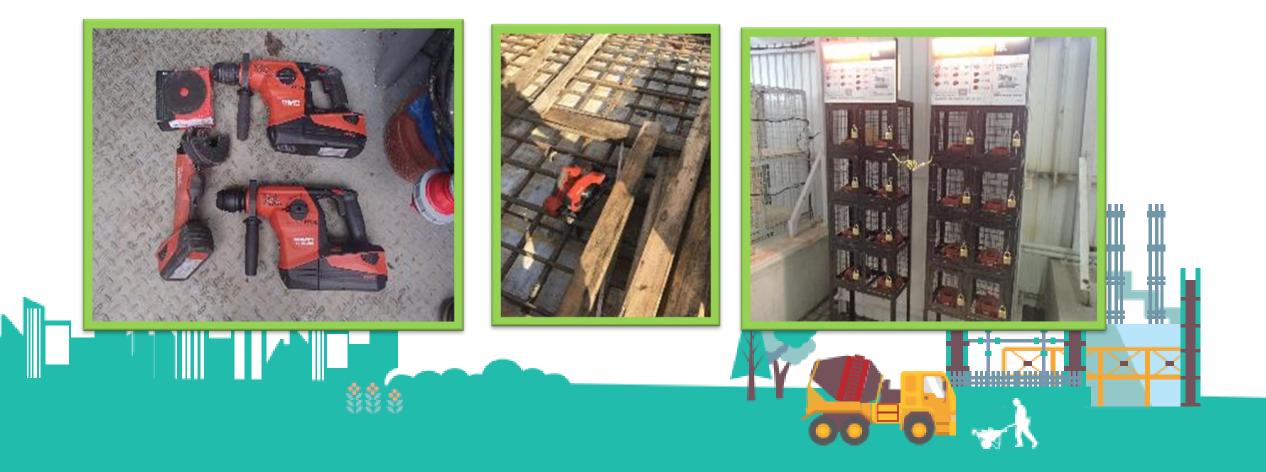

## Use of Cordless Tools

- Provision of *cordless tool battery charger* cage for subcontractors.
- Provision of rechargeable cordless tool for workers.
- Request all sub-contractor to use cordless tool.