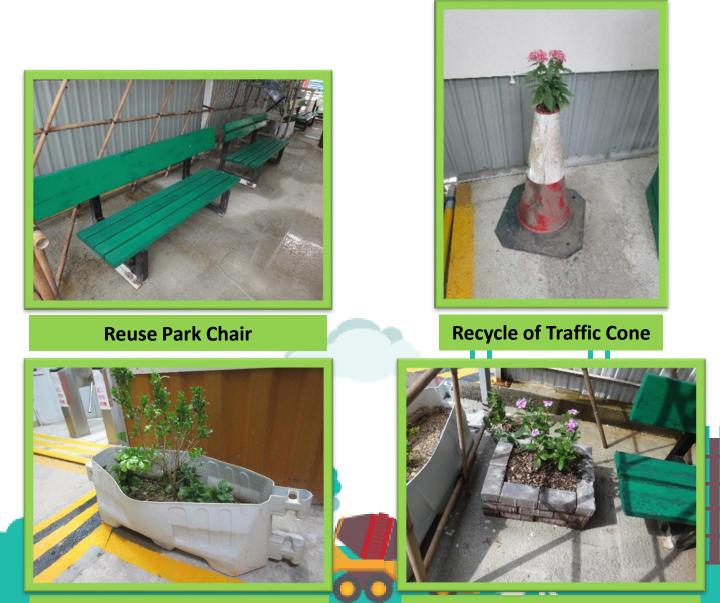

### Reuse of Material

#### **Reuse of Felled Tree**

**Recycle of Temporary Fence** 

**Brick Planter** 