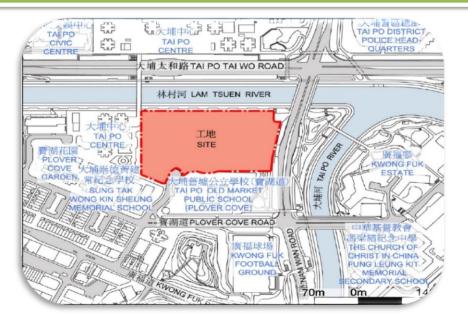

# General Description of the Works

| Client                       | Architectural Services Department                                                      |
|------------------------------|----------------------------------------------------------------------------------------|
| Site Location:               | Area 1, Tai Po abutting Nam Wan Road towards the East and Lam Tsuen River to the North |
| Commencement Date:           | February 2017                                                                          |
| Anticipated Completion Date: | June 2021                                                                              |
| Complexity / Constraint      | The project site occupies an area of about 25,100m2                                    |
| \$ \$ \$                     | Close to Sung Tak Wong Kin Sheung Memorial School, Tai Po Old Market Public            |
| 888                          | School (Plover Cove) and Lam Tsuen River                                               |