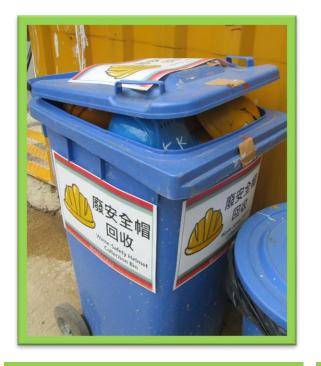

#### **Recycle of Safety Helmet**

#### Recycle of waste-materials

**Recycle of waste-Safety Helmet** 

**Recycle of waste-cardboard** 