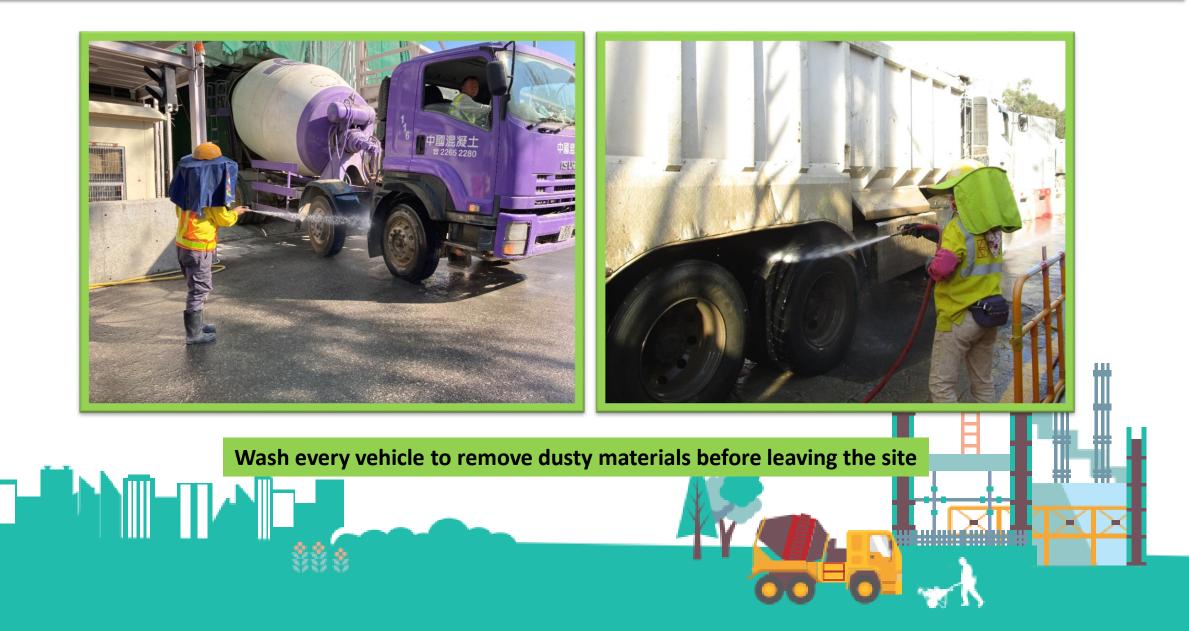

#### Pre-cast concrete

**Pre-cast UU channel** 

to reduce wastage

Pre-cast hard paving to reduce the dust emission

Solar energy for moveable workers rest area

R.M.Z.R.K.R.

手提電話叉電器

A