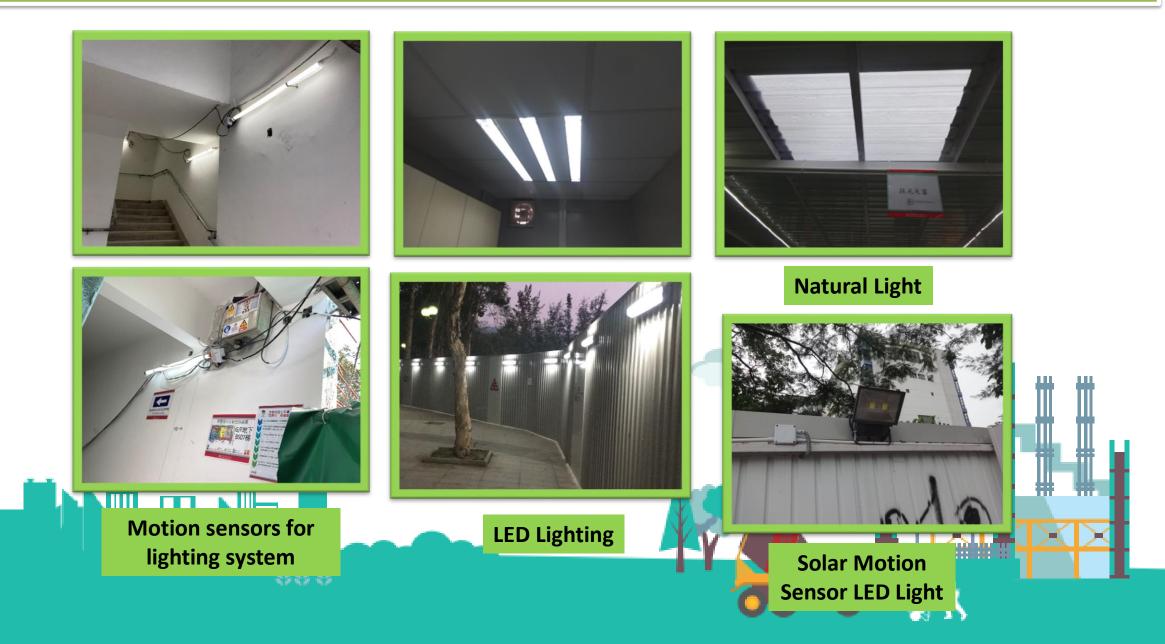

chool, Tai Po Old Market Public            |
| 888                          | School (Plover Cove) and Lam Tsuen River                                               |

## Green site environment







# Material Saving

### Reuse of Material



#### **Recycle of Safety Helmet**



#### **Reuse of Felled Tree**



**Recycle of Temporary Fence** 

**Brick Planter** 

# Material Saving

#### Recycle of waste-materials



**Recycle of waste-Safety Helmet** 



**Recycle of waste-cardboard** 



#### **Recycle of waste-paper**



#### Concrete to Green Valley Landfill Ltd for reuse/ recycle

68 355

A4單面紙 (再用紙)



#### **Recycling of used tonner**



# Material Saving

#### Pre-cast concrete



**Pre-cast UU channel** 

to reduce wastage

Pre-cast hard paving to reduce the dust emission













Solar energy for moveable workers rest area



R.M.Z.R.K.R.

手提電話叉電器

A

SNADI

m m m lu 🏫

Solar energy for Mobile Charger Solar energy for Fan provided on the top of moveable workers rest area





# Energy Saving

### Enertainer – Construction Energy Storage System



# Water Saving





Using water saver



Using recycle water for shoes cleaning bath













### Tailor-made vacuum cleaning device for grinder









### Tailor-made vacuum cleaning device for grinder



#### Vacuum cleaning device



## Noise Pollution Control









**Moveable Noise Barrier** 



## Use of Cordless Tools

- Provision of *cordless tool battery charger* cage for subcontractors.
- Provision of rechargeable cordless tool for workers.
- Request all sub-contractor to use cordless tool.



## Gr