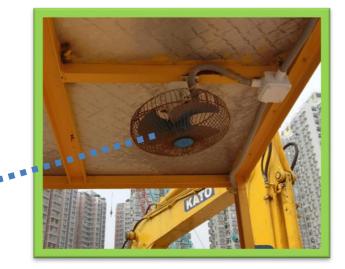

SNADI

m m m lu 🏫

Solar energy for Mobile Charger Solar energy for Fan provided on the top of moveable workers rest area