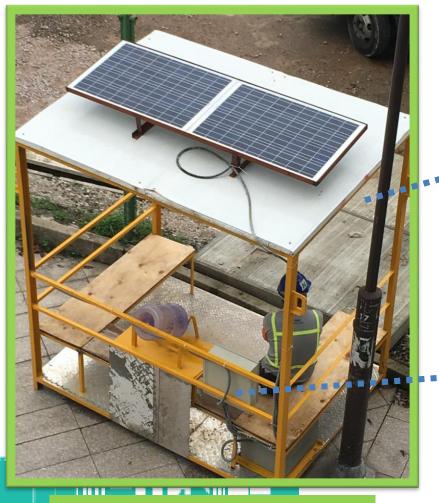

#### Pre-cast concrete

**Pre-cast UU channel** 

to reduce wastage

Pre-cast hard paving to reduce the dust emission

Solar energy for moveable workers rest area

R.M.Z.R.K.R.

手提電話叉電器

A

SNADI

m m m lu 🏫

Solar energy for Mobile Charger Solar energy for Fan provided on the top of moveable workers rest area