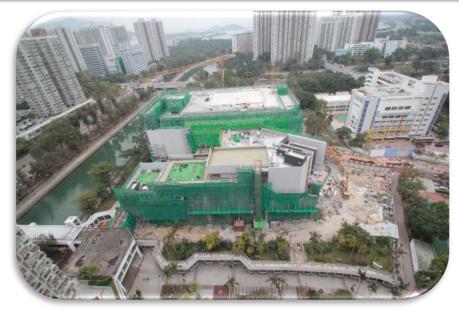

# General Description of the Works

| Client                       | Architectural Services Department                                                      |
|------------------------------|----------------------------------------------------------------------------------------|
| Site Location:               | Area 1, Tai Po abutting Nam Wan Road towards the East and Lam Tsuen River to the North |
| Commencement Date:           | February 2017                                                                          |
| Anticipated Completion Date: | June 2021                                                                              |
| Complexity / Constraint      | The project site occupies an area of about 25,100m2                                    |
| \$ \$ \$                     | Close to Sung Tak Wong Kin Sheung Memorial School, Tai Po Old Market Public            |
| 888                          | School (Plover Cove) and Lam Tsuen River                                               |