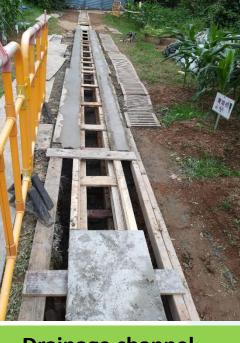

# 墟公立學校(寶湖道 TAI PO OLD MARKET PUBLIC SCHOOL (PLOVER COVE) RECEIVED ON 3 0 SEP 2020 大埔舊墟公立學校(寶湖道)校長 董儀永

**Drainage channel** upgrade works for neighbouring schools

> Anti-mosquito fogging for neighbouring school