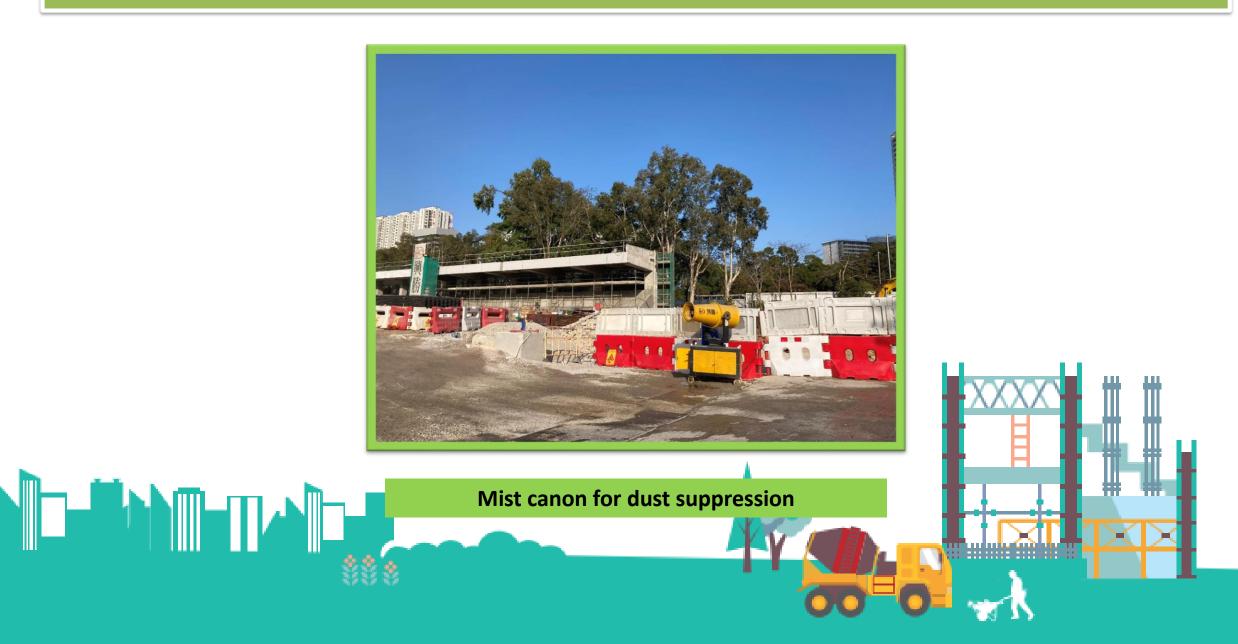

#### Pre-cast concrete

**Pre-cast UU channel** 

to reduce wastage

Pre-cast hard paving to reduce the dust emission

Solar energy for moveable workers rest area

R.M.Z.R.K.R.

手提電話叉電器

A